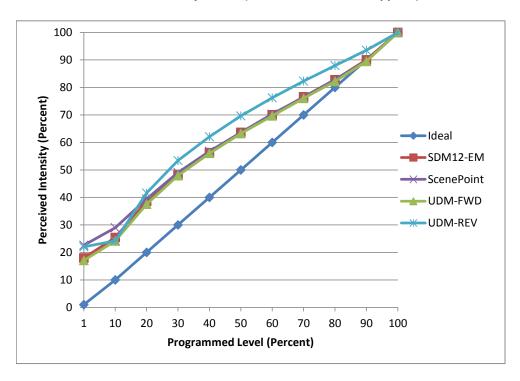

Linearity Curves (Best-fit Power Profile Applied):

| Dimmer Tested Against:              | SDM12-EM | Scenepoint | UDM-FWD | UDM-REV |
|-------------------------------------|----------|------------|---------|---------|
| Pass/Fail                           | Pass     | Pass       | Pass    | Pass    |
| Best-Fit Power Profile:             |          |            |         |         |
| Minimum ON                          | 2        | 3          | 2       | 3       |
| Maximum ON                          | 94       | 95         | 95      | 92      |
| Adjust                              | 100      | 100        | 100     | 100     |
| Light Output Range (vs. non-dimmed) |          |            |         |         |
| Maximum (Perceived)                 | 95.7%    | 95.4%      | 95.7%   | 95.3%   |
| Minimum (Perceived)                 | 17.2%    | 21.6%      | 16.3%   | 21.0%   |
| Minimum (Measured)                  | 3.0%     | 4.7%       | 2.7%    | 4.4%    |